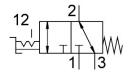

| Feature                            | Value    |
|------------------------------------|----------|
| Well-tried component <sup>1)</sup> | Yes      |
| Max. switching frequency           | 0,5 Hz   |
| Lap                                | Zero lap |